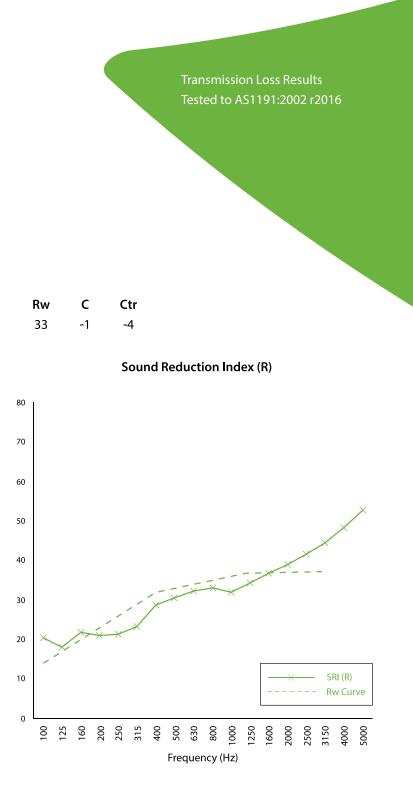

#### Description

1200 x 1800 x 70 mm absorptive construction blanket Encapsulation material 1 layer of SoundStop 5 50 mm of polyester absorption 50kg/m<sup>3</sup> Open weave encapsulation material

| 100   | 20.4 | 14             |      |
|-------|------|----------------|------|
| 125   | 18   | 17             |      |
| 160   | 21.9 | 20             |      |
| 200   | 21   | 23             | -2.0 |
| 250   | 21.3 | 26             | -4.7 |
| 315   | 23.3 | 29             | -5.7 |
| 400   | 28.8 | 32             | -3.2 |
| 500   | 30.5 | 33             | -2.5 |
| 630   | 32.2 | 34             | -1.8 |
| 800   | 33.1 | 35             | -1.9 |
| 1k    | 31.8 | 36             | -4.2 |
| 1.25k | 34.4 | 37             | -2.6 |
| 1.6k  | 36.8 | 37             | -0.2 |
| 2k    | 39   | 37             |      |
| 2.5k  | 41.6 | 37             |      |
| 3.15k | 44.5 | 37             |      |
| 4k    | 48.4 |                |      |
| 5k    | 52.7 |                |      |
| Rw 33 |      | Total<br>-28.8 |      |