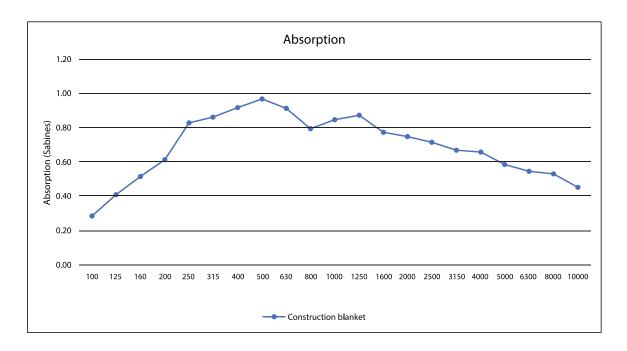

### **Absorption Result**

| Frequency<br>(Hz) | Absorption<br>(sabines) |  |
|-------------------|-------------------------|--|
| 100               | 0.29                    |  |
| 125               | 0.41                    |  |
| 160               | 0.52                    |  |
| 200               | 0.62                    |  |
| 250               | 0.83                    |  |
| 315               | 0.86                    |  |
| 400               | 0.92                    |  |
| 500               | 0.97                    |  |
| 630               | 0.91                    |  |
| 800               | 0.79                    |  |
| 1000              | 0.85                    |  |
| 1250              | 0.87                    |  |
| 1600              | 0.77                    |  |
| 2000              | 0.75                    |  |
| 2500              | 0.71                    |  |
| 3150              | 0.67                    |  |
| 4000              | 0.66                    |  |
| 5000              | 0.59                    |  |
| 6300              | 0.55                    |  |
| 8000              | 0.53                    |  |
| 10000             | 0.46                    |  |