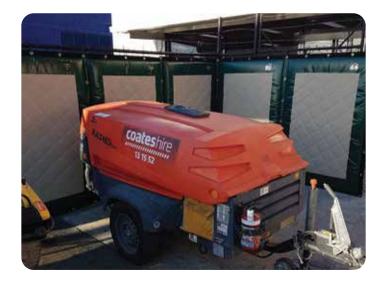

protecting the public.

Can be used at public events, rail and road construction sites, air conditioners, demolition sites, music venues and concerts.