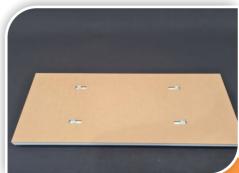

#### **CEILING PANEL INSTALLATION**

For the ceiling panels you will need everything in the picture

# STEP 3 PUT THE TEMPLATE ON

Screw in the metal eyelet into the plaster mate plugs

Start by sticking one side of the small removable strip to the plastic hoops

Place the cardboard template on the back of the panel. Push in the metal hooks into the panel until the screw thread touches the panel