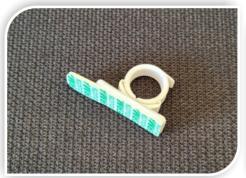

# STEP 2 PREPARE THE PLASTIC HOOPS

# STEP 3 PUT THE TEMPLATE ON

Screw in the metal eyelet into the plaster mate plugs

Start by sticking one side of the small removable strip to the plastic hoops

Place the cardboard template on the back of the panel. Push in the metal hooks into the panel until the screw thread touches the panel