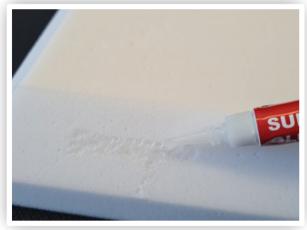

#### STEP 1 - APPLY THE SUPA GLUE

Apply supa glue to the back top edge in the middle of the panel.
A single line as long as the removable strip is needed.