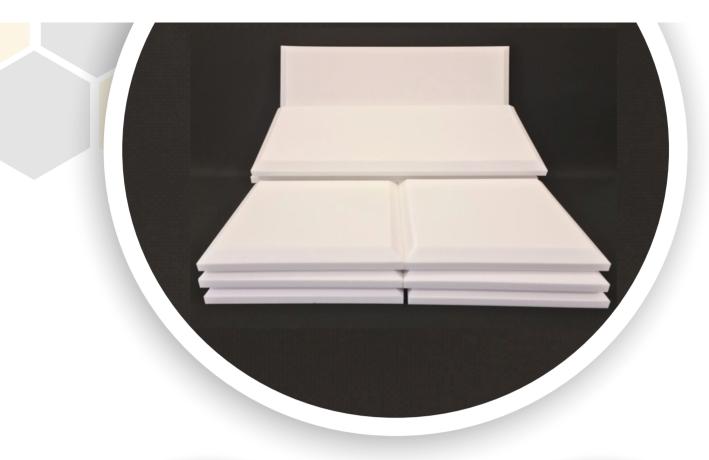

## Kit contents Acoustic panels

The kit includes 6 panels 830 x 415 x 50mm and 6 panels 415 x 415 x 50mm