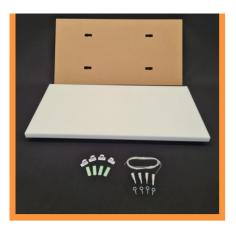

# Kit contents Mounting Hardware

The mounting hardware is included. Everything you need is in the box

## Installation - acoustic wall panel

For the small and large acoustic wall panels, the mounting hardware is shown in the picture - removable hook and loop strip and supa glue

### **LOW / MID TRAP INSTALLATION**

For the Low / Mid Traps, the mounting hardware is shown in the picture - removable hook and loop strip and supa glue