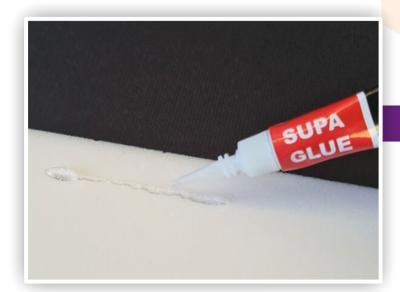

#### STEP 1 - APPLY THE SUPA GLUE

Apply supa glue to the back top edge in the middle of the panel.
A single line as long as the removable strip is needed.