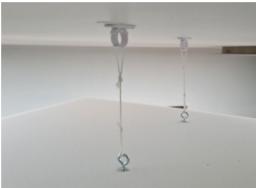

## **STEP 4 - ATTACH THE STRING**

Attach the string to the desired length to the metal eyes.

Make sure they're all the same length.

We recommend a loop at both ends

### STEP 5 - INSTALL PLASTIC LOOPS

Place the template where you would like the ceiling panel to be installed. unpeel the wall side of the loops and install them using the template \Place the template where you would like the ceiling panel to be installed. unpeel the wall side of the loops and install them using the template