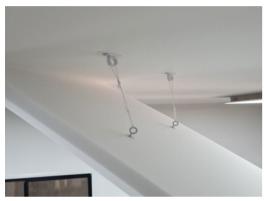

## **STEP 4 - ATTACH THE STRING**

Attach the string to the desired length to the metal eyes.

Make sure they're all the same length.

We recommend a loop at both ends

### STEP 5 - INSTALL PLASTIC LOOPS

Place the template where you would like the ceiling panel to be installed. unpeel the wall side of the loops and install them using the template \Place the template where you would like the ceiling panel to be installed. unpeel the wall side of the loops and install them using the template