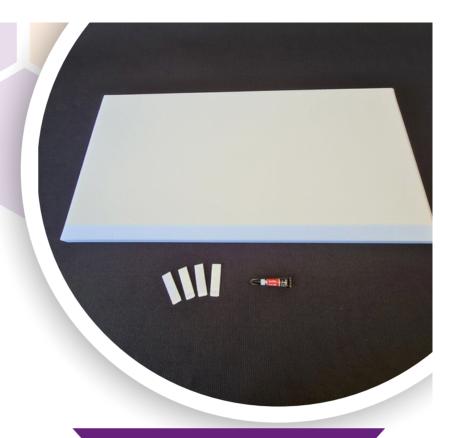

## Installation - acoustic wall panel

For the small and large acoustic wall panels, the mounting hardware is shown in the picture - removable hook and loop strip and supa glue