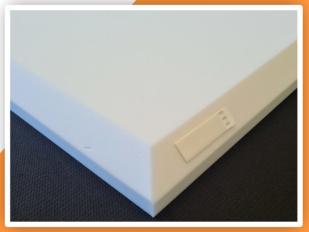

#### STEP 2 - APPLY THE REMOVABLE HOOK SIDE

Unpeel the paper back from the removable strip and apply over the supa glue. (the sticky side goes on the supa glue) Press firmly and be careful to not get supa glue on yourself