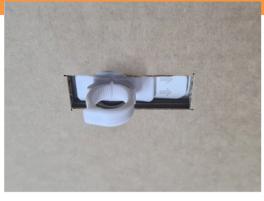

### STEP 5 - INSTALL PLASTIC LOOPS

Place the template where you would like the ceiling panel to be installed. unpeel the wall side of the loops and install them using the template \Place the template where you would like the ceiling panel to be installed. unpeel the wall side of the loops and install them using the template

CLOSE UP
The removable loops will look like this

PLASTIC LOOPS INSTALLED

We are now ready to install the panel

STEP 6 - OPEN THE PLASTIC LOOPS

STEP 7 - HOOK THE STRING ON & CLOSE THE LOOPS

As you can see, the panels are light enough to hang on 1 or 2 mounting points