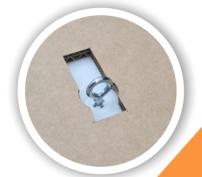

# STEP 3 PUT THE TEMPLATE ON

Screw in the metal eyelet into the plaster mate plugs

Start by sticking one side of the small removable strip to the plastic hoops

Place the cardboard template on the back of the panel. Push in the metal hooks into the panel until the screw thread touches the panel

Close up of installed screw and eye
Screw in the plaster mate plug until its in fully

Screws in and ready to install