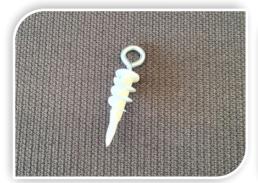

# STEP 1 PREPARE THE METAL EYES

# STEP 3 PUT THE TEMPLATE ON

Screw in the metal eyelet into the plaster mate plugs

Start by sticking one side of the small removable strip to the plastic hoops

Place the cardboard template on the back of the panel. Push in the metal hooks into the panel until the screw thread touches the panel