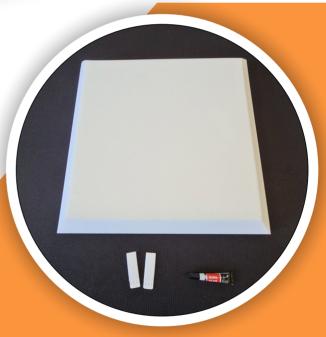

## Installation - acoustic wall panel

For the small and large acoustic wall panels, the mounting hardware is shown in the picture - removable hook and loop strip and supa glue