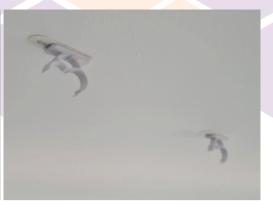

# STEP 3 PUT THE TEMPLATE ON

Screw in the metal eyelet into the plaster mate plugs

Start by sticking one side of the small removable strip to the plastic hoops

Place the cardboard template on the back of the panel. Push in the metal hooks into the panel until the screw thread touches the panel

Close up of installed screw and eye
Screw in the plaster mate plug until its in fully

Screws in and ready to install