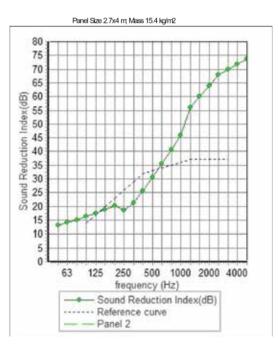

| Specifications                                |                                               |  |
|-----------------------------------------------|-----------------------------------------------|--|
| Noise Deduction Cofficient, NDC               |                                               |  |
| Noise Reduction Cofficient - NRC              | 1                                             |  |
| Rw/STC                                        | 33                                            |  |
| Weight/ dimensions - 1.2m x 2.4m x 60mm Thick | 49Kg                                          |  |
| Frame aluminium                               | C-channel 60 x 32 x 3mm (welded corners)      |  |
| Front face aluminium                          | Perforated 2mm holes on 3mm centers staggared |  |
| Back face aluminium                           | 1mm                                           |  |

## System description

 $\label{eq:panel1} \begin{array}{l} Panel 1 : 1 x 1.0 \mbox{ mr} Aluminium (\mbox{$\sc 2000 kg/m}, E85GPa, \mbox{$\sc 0.01$}) + 1 x 5.0 \mbox{ mr} SoundSlop5 (\mbox{$\sc 21300 kg/m}, E4.7GPa, \mbox{$\sc 0.02$}) \\ Panel 2 + 1 x 1.0 \mbox{ mr} Perforated Alloy \end{array}$ 

Cavity: Steel Frame (1.0-1.6 mm): Stud spacing 1200 mm, Intill Bradford Fibertex 650 Thickness 50 mm (ρ.100 kg/m8, Rt/53000 Pa.s/m2 Mass-air-mass resonant frequency =240 Hz

| Soundproof Warehouse         | www.soundproofwarehouse.com.au<br>info@soundproofwarehouse.com.au |
|------------------------------|-------------------------------------------------------------------|
| Unit 5 16-18 Riverland Drive | +61 (0) 732877647                                                 |
| Loganholme 4129              | © Soundproof Warehouse                                            |