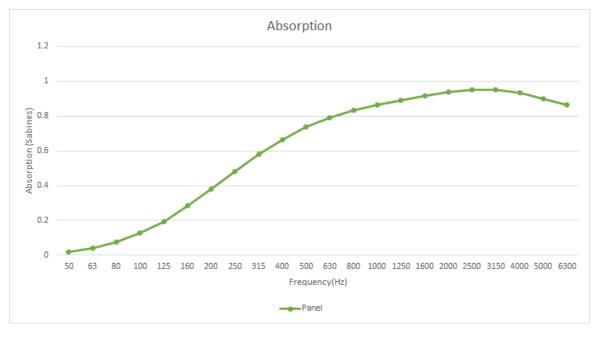

| Specifications                                |                                               |  |
|-----------------------------------------------|-----------------------------------------------|--|
| Noise Deduction Cofficient, NDC               |                                               |  |
| Noise Reduction Cofficient - NRC              | 1                                             |  |
| Rw/STC                                        | 33                                            |  |
| Weight/ dimensions - 1.2m x 2.4m x 60mm Thick | 49Kg                                          |  |
| Frame aluminium                               | C-channel 60 x 32 x 3mm (welded corners)      |  |
| Front face aluminium                          | Perforated 2mm holes on 3mm centers staggared |  |
| Back face aluminium                           | 1mm                                           |  |

## System description

 $\label{eq:panel1} \begin{array}{l} Panel 1 : 1 x 1.0 \mbox{ mr} Aluminium (\mbox{$\sc 2000 kg/m}, E85GPa, \mbox{$\sc 0.01$}) + 1 x 5.0 \mbox{ mr} SoundSlop5 (\mbox{$\sc 21300 kg/m}, E4.7GPa, \mbox{$\sc 0.02$}) \\ Panel 2 + 1 x 1.0 \mbox{ mr} Perforated Alloy \end{array}$ 

Cavity: Steel Frame (1.0-1.6 mm): Stud spacing 1200 mm, Intill Bradford Fibertex 650 Thickness 50 mm (ρ.100 kg/m8, Rt/53000 Pa.s/m2 Mass-air-mass resonant frequency =240 Hz

| Soundproof Warehouse         | www.soundproofwarehouse.com.au<br>info@soundproofwarehouse.com.au |
|------------------------------|-------------------------------------------------------------------|
| Unit 5 16-18 Riverland Drive | +61 (0) 732877647                                                 |
| Loganholme 4129              | © Soundproof Warehouse                                            |