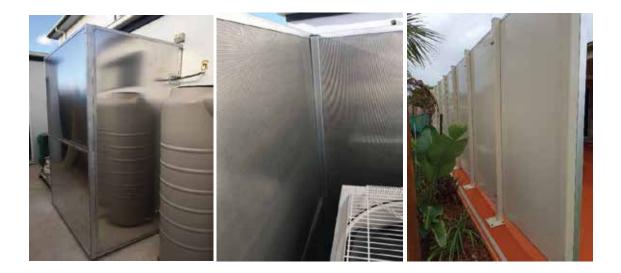

## **Outback Acoustic Panels**

Outback Acoustic Panels achieve superiour Rw and NRC ratings. These Panels have been designed to withstand the harsh outdoor Australian enviorment and industrial conditions. The Panels have a 50mm engineered absorbition core and the Sound-Stop 5 heavy visco elastic polymer. The panels can be used inside or outside in any enviorment. Mines, car wash bays, train stations, aircon clusters, extraction fans etc.

UV tolerant, power washabale, animinal resistant.

| Soundproof Warehouse         | www.soundproofwarehouse.com.au<br>info@soundproofwarehouse.com.au |
|------------------------------|-------------------------------------------------------------------|
| Unit 5 16-18 Riverland Drive | +61 (0) 732877647                                                 |
| Loganholme 4129              | © Soundproof Warehouse                                            |