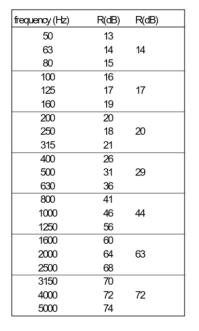

| Specifications                                |                                               |  |
|-----------------------------------------------|-----------------------------------------------|--|
| Noise Deduction Cofficient, NDC               |                                               |  |
| Noise Reduction Cofficient - NRC              | 1                                             |  |
| Rw/STC                                        | 33                                            |  |
| Weight/ dimensions - 1.2m x 2.4m x 60mm Thick | 49Kg                                          |  |
| Frame aluminium                               | C-channel 60 x 32 x 3mm (welded corners)      |  |
| Front face aluminium                          | Perforated 2mm holes on 3mm centers staggared |  |
| Back face aluminium                           | 1mm                                           |  |

## System description

 $\label{eq:panel1} \begin{array}{l} Panel 1 : 1 x 1.0 \mbox{ mr} Aluminium (\mbox{$\sc 2000 kg/m}, E85GPa, \mbox{$\sc 0.01$}) + 1 x 5.0 \mbox{ mr} SoundSlop5 (\mbox{$\sc 21300 kg/m}, E4.7GPa, \mbox{$\sc 0.02$}) \\ Panel 2 + 1 x 1.0 \mbox{ mr} Perforated Alloy \end{array}$ 

Cavity: Steel Frame (1.0-1.6 mm): Stud spacing 1200 mm, Intill Bradford Fibertex 650 Thickness 50 mm (ρ.100 kg/m8, Rt/53000 Pa.s/m2 Mass-air-mass resonant frequency =240 Hz

| Soundproof Warehouse         | www.soundproofwarehouse.com.au<br>info@soundproofwarehouse.com.au |
|------------------------------|-------------------------------------------------------------------|
| Unit 5 16-18 Riverland Drive | +61 (0) 732877647                                                 |
| Loganholme 4129              | © Soundproof Warehouse                                            |