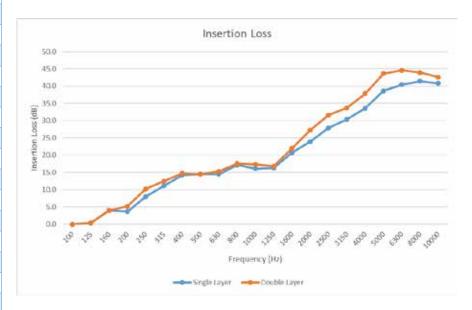

• Service Temperature: -20 deg. C to 70 deg. C

www.soundproofwarehouse.com.au info@soundproofwarehouse.com.au +61 (0) 732877647

© Soundproof Warehouse

MEASURED INSERTION LOSS — (TEST DEPICTS THE MEASURED NOISE REDUCTION OF A PIPE WRAPED WITH ONE AND TWO LAYERS OF SOUND STOP FOAM COMPOSITE)

| Frequency | Single | Double |
|-----------|--------|--------|
| (Hz)      | Layer  | Layer  |
| 100       | 0.0    | 0.0    |
| 125       | 0.4    | 0.4    |
| 160       | 4.1    | 4.0    |
| 200       | 3.7    | 5.2    |
| 250       | 8.1    | 10.2   |
| 315       | 11.2   | 12.5   |
| 400       | 14.3   | 14.8   |
| 500       | 14.5   | 14.5   |
| 630       | 14.6   | 15.3   |
| 800       | 17.2   | 17.6   |
| 1000      | 16.1   | 17.4   |
| 1250      | 16.3   | 16.8   |
| 1600      | 20.7   | 22.0   |
| 2000      | 24.0   | 27.3   |
| 2500      | 27.9   | 31.7   |
| 3150      | 30.4   | 33.7   |
| 4000      | 33.6   | 37.9   |
| 5000      | 38.7   | 43.6   |
| 6300      | 40.5   | 44.6   |
| 8000      | 41.4   | 44.0   |
| 10000     | 40.8   | 42.6   |